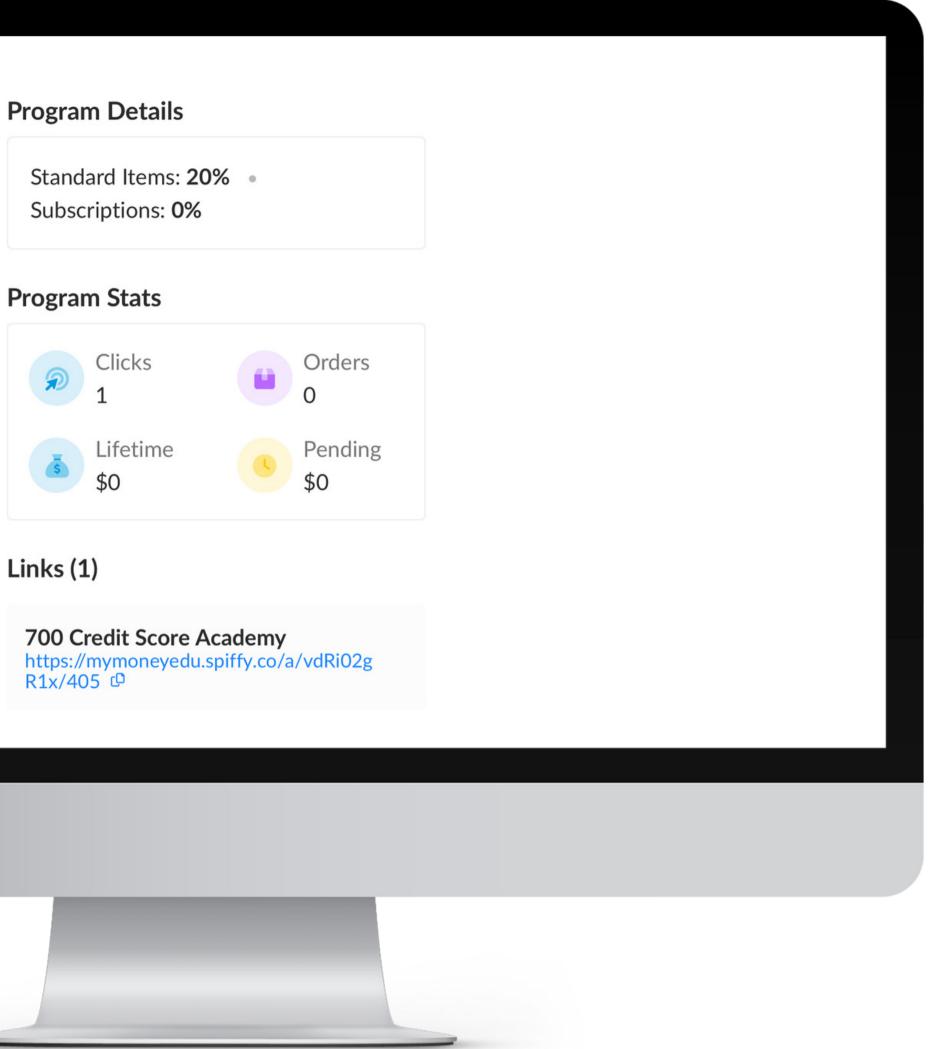

#### **Program Details** Standard Items: 20% • Subscriptions: 0% **Program Stats** Clicks 0 Orders Я 1 0 Lifetime Pending \$0 \$0 Links (1) **700 Credit Score Academy** https://mymoneyedu.spiffy.co/a/vdRi02g R1x/405 @